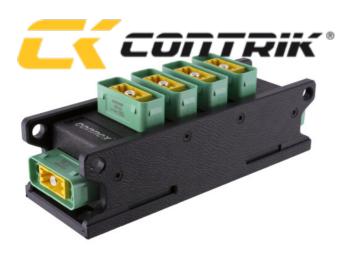

# CP-BV6-R

cPot Strip

The cPot Strip is a compact ruggedized distribution box for mobile grounding / potential equalization applications. Rugged EASYLEN® housing is ideally suited for outdoor usage and demanding applications under harsh conditions. 6x cPot male IN / OUT.

#### **Features & Benefits**

- ✓ Extreme robust and safe EASYLEN® housing with leather grain texture
- ✓ Flame retardant (UL94-V2) and non-conductive housing material
- High outdoor protection (IP54, IK, ..),
- Light weight and compact housing design
- Versatile mounting options
- Stainless steel screws
- M10 thread at the bottom

### **Article Variations**

| Article name | Details                 | Order code |
|--------------|-------------------------|------------|
| CP-BV6-R     | cPot Strip. 6x cPot [m] | 1027377    |