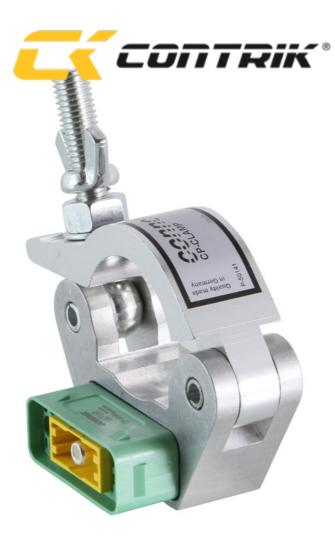

## **CP-CLAMP**

CONNEX cPot coupler to mount on truss-pipes and similar applications.

Truss-clamp with cPot coupler is a grounding / potential equalization point for the truss structures. Truss-clamp with cPot coupler is a grounding / potential equalization point for the truss structures.

## **Features & Benefits**

- Fitting for direct mounting onto trusses/pipe diameter 48-51mm and square tube 40 x 40mm
- Featuring cPot connector male connector,
- Non-corrosive aluminum alloy

## **Technical Information**

**CP-CLAMP** 

Title

**CP-CLAMP** Mechanical Lifetime > 500 Mating cycles per connector Locking device Latch lock Material Half Coupler Non corrosive Aluminium alloy For pipe diameter 48-51mm and square tube 40 Compatibility x 40mm