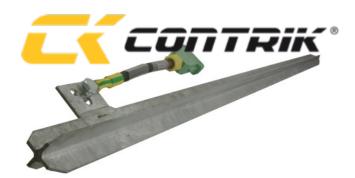

## **CP-ESP**

Ground spike with cPot male connector

Ground spike with cPot male connector – a solution for creating a mobile grounding point with cPot connector.

## **Features & Benefits**

- ✓ Nickel plated steel spike with 1,5 m length
- Featuring cPot male connector

## **Article Variations**

| Article name | Details                                      | Order code |
|--------------|----------------------------------------------|------------|
| CP-ESP1,5    | Earth/Ground spike 1,5 m PE with 1x cPot [m] | 1027386    |