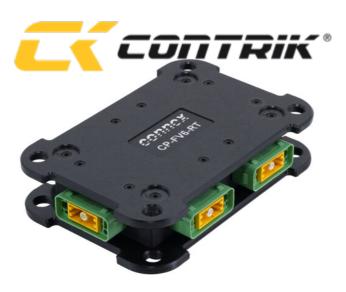

# CP-FV6-RT

cPot Turtle

The cPot Turtle is a compact ruggedized distribution box for mobile grounding / potential equalization applications. Rugged EASYLEN® housing is ideally suited for outdoor usage and demanding applications under harsh conditions. 6 x cPot male IN / OUT

## **Article varations**

| Article name | Details                                             | Order name |
|--------------|-----------------------------------------------------|------------|
| CP-FV6-RT    | cPot Turtle. 6x cPot [m] with holes for ground nail | 1027381    |