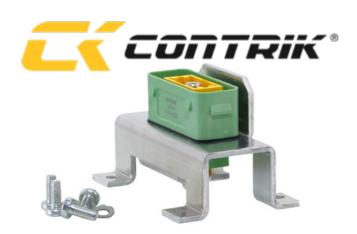

### **Features & Benefits**

- ✓ To be mounted into the platform profile
- M5 thread screws
- Aluminum fixation bracket

### **Article Variations**

| Article name | Details                            | Order code |
|--------------|------------------------------------|------------|
| CP-PTP-100   | Platform terminal point 1x cPot[m] | 1027385    |

## **Technical Information**

| Product           |                                               |
|-------------------|-----------------------------------------------|
| Description       | CP-PTP                                        |
| Scope of delivery | 4x flathead screw M5x12, 4x contact washer M5 |