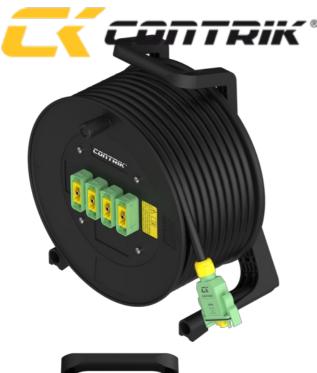

## cPot drum CP-D2M4-X\*F

\_\*

IN: 1 x cPot (m) - OUT: 4 x cPot (f)

cPot cable on drum featuring multiple cPot output sockets. This innovative solution is not only replacing cPot cable & distribution box, but also allowing more swift and effortless installation / deinstallation. This feature is particularly crucial for mobile applications. And all within your budget.