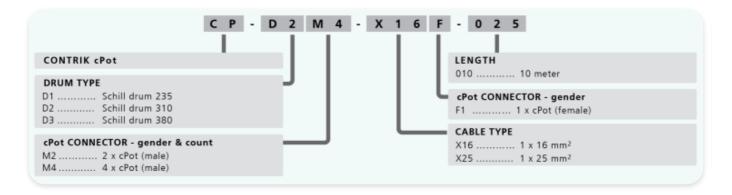

## **Ordering information**

| Article name     | Details                                                                                                  | Order code |
|------------------|----------------------------------------------------------------------------------------------------------|------------|
| CP-D2M4-X25F-025 | Drum: Schill 310 with 4xcPot connector (m) Cable: 25mm2 rubber cable with cPot connector (f) Length: 25m | 1037514    |
| CP-D2M4-X16F-025 | Drum: Schill 310 with 4xcPot connector (m) Cable: 16mm2 rubber cable with cPot connector (f) Length: 25m | 1037515    |