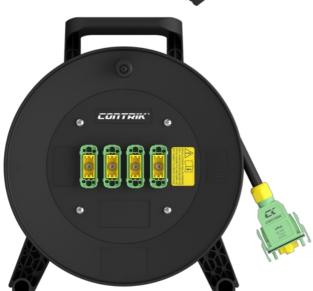

## cPot drum CP-D2M4-X\*F

\_\*

IN: 1 x cPot (m) - OUT: 4 x cPot (f)

cPot cable on drum featuring multiple cPot output sockets. This innovative solution is not only replacing cPot cable & distribution box, but also allowing more swift and effortless installation / deinstallation. This feature is particularly crucial for mobile applications. And all within your budget.