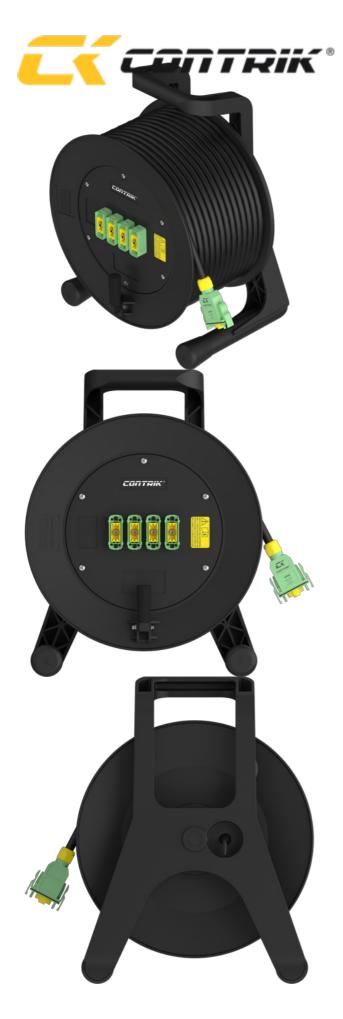

## cPot drum CP-D3M4-X\*F

\_\*

IN: 1 x cPot (m) - OUT: 4 x cPot (f)

cPot cable on drum featuring multiple cPot output sockets. This innovative solution is not only replacing cPot cable & distribution box, but also allowing more swift and effortless installation / deinstallation. This feature is particularly crucial for mobile applications. And all within your budget.

- Swift and effortless installation / deinstallation facilitated by the high-performance Schill drum
- ✓ High quality components, including Schill drums and rubber cables
- Competitive pricing

## **Market & Application**

- Markets: Professional video wall / lighting / audio
- Mobile application: Festivals, live events
- ✓ Semi-permanent applications: Theaters, studios