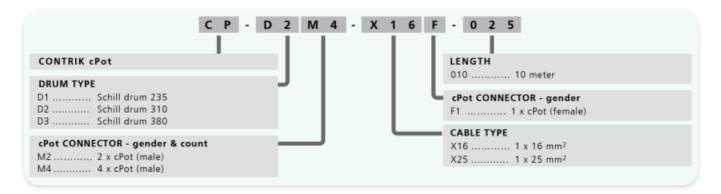

formance Schill drum
- High quality components, including Schill drums and rubber cables
- Competitive pricing

## **Market & Application**

- ✓ Markets: Professional video wall / lighting / audio
- Mobile application: Festivals, live events
- Semi-permanent applications: Theaters, studios

## **Ordering information**

| Article name     | Details                                                                                                            | Order code |
|------------------|--------------------------------------------------------------------------------------------------------------------|------------|
| CP-D1M2-X16F-010 | Drum: Schill 235 with 2xcPot connector<br>(m). Cable: 16mm2 rubber cable with<br>cPot connector (f)<br>Length: 10m | 1037513    |

## Partnumber Breakdown