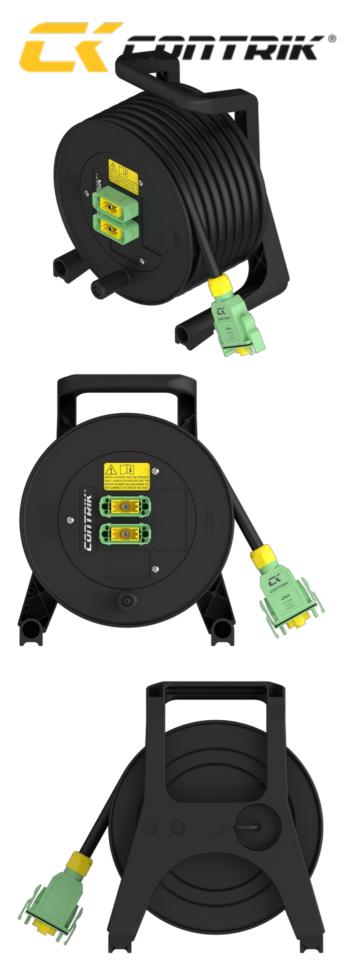

## cPot drum CP-D1M2-X\*F -\*

IN: 1 x cPot (m) – OUT: 2 x cPot (f)

cPot cable on drum featuring multiple cPot output sockets. This innovative solution is not only replacing cPot cable & distribution box, but also allowing more swift and effortless installation / deinstallation. This feature is particularly crucial for mobile applications. And all within your budget.

- Swift and effortless installation / deinstallation facilitated by the high-performance Schill drum
- High quality components, including Schill drums and rubber cables
- Competitive pricing

## **Market & Application**

- ✓ Markets: Professional video wall / lighting / audio
- Mobile application: Festivals, live events
- Semi-permanent applications: Theaters, studios