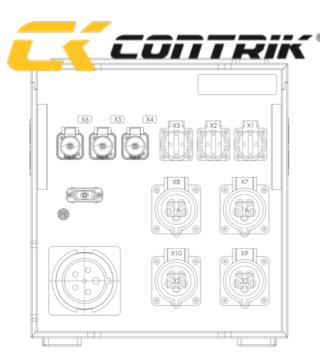

# **Technical Information**

| Product       |                                                                                                                      |
|---------------|----------------------------------------------------------------------------------------------------------------------|
| Input device  | 1x CEE63A 5P red                                                                                                     |
|               | 2x CEE 32A 5P (2x MCB32A C 3P, 1x RCD63A 30mA 4P)                                                                    |
| Output device | 2x CEE 16A 5P (2x MCB32A C 3P) 3x PowerCON TRUE1 TOP & 3x Schuko F Type (6x MCB16A C 1P) 1x RCD 63A 30mA 4P  1x cPot |
| Main switch   | -                                                                                                                    |
| Power meter   | -                                                                                                                    |