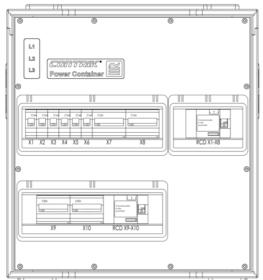

# **Technical Information**

| Product       |                                                                                                                      |
|---------------|----------------------------------------------------------------------------------------------------------------------|
| Input device  | 1x CEE63A 5P red                                                                                                     |
|               | 2x CEE 32A 5P (2x MCB32A C 3P, 1x RCD63A 30mA 4P)                                                                    |
| Output device | 2x CEE 16A 5P (2x MCB32A C 3P) 3x PowerCON TRUE1 TOP & 3x Schuko F Type (6x MCB16A C 1P) 1x RCD 63A 30mA 4P  1x cPot |
| Main switch   | -                                                                                                                    |
| Power meter   | -                                                                                                                    |

| Phase control indicator | L1, L2, L3, green |
|-------------------------|-------------------|
| Phase control indicator | LI, LZ, LS, green |

Rated voltage 415V/AC, 50Hz

Rated Current In: 63A

| RЛ  | 20 | han  | iical |
|-----|----|------|-------|
| IVI | CU | IIGI | ııcaı |