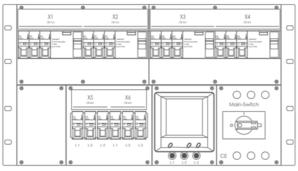

## **Ordering information**

| Article name          | Details                                                                                                                                | Order code |
|-----------------------|----------------------------------------------------------------------------------------------------------------------------------------|------------|
| CPRX125-C1-C6-<br>RBM | Front: 18x MCB (1-pole), 4x RCCB (3-pole +<br>N),<br>Back: IN: 1x Input cable 2m with CEE125A,<br>OUT: 2x CEE63A, 2x CEE32A, 2x CEE16A | 1038251    |

## **Technical Information**

| Product       |                                                                                                                        |
|---------------|------------------------------------------------------------------------------------------------------------------------|
| Input device  | 1x Input cable 2m with CEE125A                                                                                         |
| Daisy chain   |                                                                                                                        |
| Output device | 2x CEE63A (6x MCB 1P)<br>2x CEE32A (6x MCB 1P, 2x RCCB 40A 3P+N)<br>2x CEE16A (6x MCB 1P, 2x RCCB 40A 3P+N)<br>1x cPot |
| Main switch   | 1x main switch 4-pin                                                                                                   |
| Power meter   | Selec MFM 384                                                                                                          |