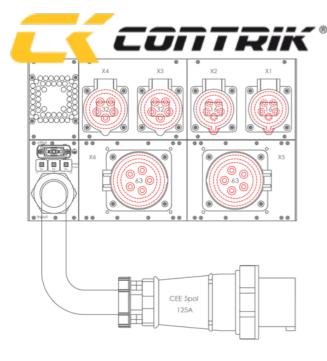

## POWER RACK XTREME CPRX125-C1-C6-RBM

On request modification.

IN: Input cable 2m 1x CEE125A, OUT: 2 x CEE63A, 2 x CEE32A, 1 x CEE16A.

Power Rack Xtreme is a powerful and highly reliable distribution solution for installation in the 19" Rack. It is ideally suited for amplifier rack wiring application.

## **Ordering information**

| Article name          | Details                                                                                                                                | Order code |
|-----------------------|----------------------------------------------------------------------------------------------------------------------------------------|------------|
| CPRX125-C1-C6-<br>RBM | Front: 18x MCB (1-pole), 4x RCCB (3-pole +<br>N),<br>Back: IN: 1x Input cable 2m with CEE125A,<br>OUT: 2x CEE63A, 2x CEE32A, 2x CEE16A | 1038251    |

## **Technical Information**

| Product       |                                                                                                                        |
|---------------|------------------------------------------------------------------------------------------------------------------------|
| Input device  | 1x Input cable 2m with CEE125A                                                                                         |
| Daisy chain   |                                                                                                                        |
| Output device | 2x CEE63A (6x MCB 1P)<br>2x CEE32A (6x MCB 1P, 2x RCCB 40A 3P+N)<br>2x CEE16A (6x MCB 1P, 2x RCCB 40A 3P+N)<br>1x cPot |
| Main switch   | 1x main switch 4-pin                                                                                                   |
| Power meter   | Selec MFM 384                                                                                                          |