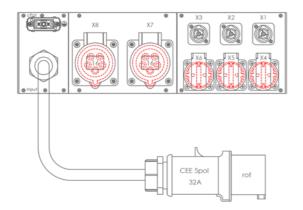

## POWER RACK XTREME CPRX32-C1-C2T3F3-RB

On request modification.

IN: Input cable 2m 1x CEE32A, OUT: 2x CEE16A, 3x powerCON TRUE1, 3x Schuko Type F.

Power Rack Xtreme is a powerful and highly reliable distribution solution for installation in the 19" Rack. It is ideally suited for amplifier rack wiring application.

## **Ordering information**

| Article name            | Details                                                                                                                                        | Order code |
|-------------------------|------------------------------------------------------------------------------------------------------------------------------------------------|------------|
| CPRX32-C1-C2T3F3-<br>RB | Front: 12x MCB (1-pole), 2x RCCB (3-pole + N),  Back: IN: 1x Input cable 2m, 1x CEE32A, OUT:  2x CEE16A, 3x powerCON TRUE1, 3 x Schuko Type F. | 1038249    |

## **Technical Information**

| Product       |                                                                                                                       |
|---------------|-----------------------------------------------------------------------------------------------------------------------|
| Input device  | 1x Input cable 2m 1x CEE32A                                                                                           |
| Daisy chain   | 2x CEE16A (6x MCB 1P, 1x RCCB 40A 3P+N) 3x powerCON TRUE1 and 3 x Schuko Type F (6x MCB 1P, 1x RCCB 40A 3P+N) 1x cPot |
| Output device |                                                                                                                       |
| Main switch   |                                                                                                                       |
| Power meter   |                                                                                                                       |