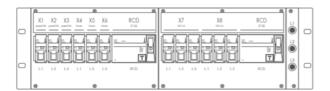

## **Ordering information**

| Article name            | Details                                                                                                                                        | Order code |
|-------------------------|------------------------------------------------------------------------------------------------------------------------------------------------|------------|
| CPRX32-C1-C2T3F3-<br>RB | Front: 12x MCB (1-pole), 2x RCCB (3-pole + N),  Back: IN: 1x Input cable 2m, 1x CEE32A, OUT:  2x CEE16A, 3x powerCON TRUE1, 3 x Schuko Type F. | 1038249    |

## **Technical Information**

| Product       |                                                                                                                       |
|---------------|-----------------------------------------------------------------------------------------------------------------------|
| Input device  | 1x Input cable 2m 1x CEE32A                                                                                           |
| Daisy chain   | 2x CEE16A (6x MCB 1P, 1x RCCB 40A 3P+N) 3x powerCON TRUE1 and 3 x Schuko Type F (6x MCB 1P, 1x RCCB 40A 3P+N) 1x cPot |
| Output device |                                                                                                                       |
| Main switch   |                                                                                                                       |
| Power meter   |                                                                                                                       |