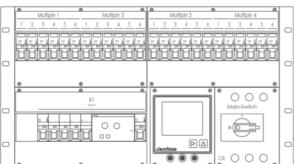

# POWER RACK XTREME CPRX63-C1-H4C1T6-ROM

On request modification.

IN: Input cable 2m 1x CEE63A, OUT: 4x Harting E16, 1x CEE32A, 6x powerCON TRUE1 TOP.

Power Rack Xtreme is a powerful and highly reliable distribution solution for installation in the 19" Rack. It is ideally suited for amplifier rack wiring application.

## **Ordering information**

| Article name             | Details                                                                                                                                                                                                                                                                                 | Order code |
|--------------------------|-----------------------------------------------------------------------------------------------------------------------------------------------------------------------------------------------------------------------------------------------------------------------------------------|------------|
| CPRX63-C1-<br>H4C1T6-ROM | Front: 24x RCBO (1-pole+N), 1x adjustable residual current monitoring ABB RD3P with fuse protection, 1x measuring device Janitza UMG96RM-E with Ethernet interface, 1x main switch,  Back: IN: 1x Input cable 2m with CEE63A,  OUT: 4 x Harting E16, 1x CEE32A, 6 x  powerCON TRUE1 TOP | 1038252    |

#### **Technical Information**

| Product       |                                                                                                                                                                                                                                         |
|---------------|-----------------------------------------------------------------------------------------------------------------------------------------------------------------------------------------------------------------------------------------|
| Input device  | IN: 1x Input cable 2m with CEE63A                                                                                                                                                                                                       |
| Daisy chain   |                                                                                                                                                                                                                                         |
| Output device | 4x Harting E16 6ch [1-9] ( 24x RCBO (1-pole+N))  1x CEE32A (1x MCB C32 3-pole+N with adjustable residual current monitoring ABB RD3P with fuse protection)  6x powerCON TRUE1 TOP (parallel to Harting 1)  1x Neutrik EtherCON  1x cPot |
| Main switch   | 1x main switch 4-pin                                                                                                                                                                                                                    |
| Power meter   | Janitza UMG96RM-E                                                                                                                                                                                                                       |