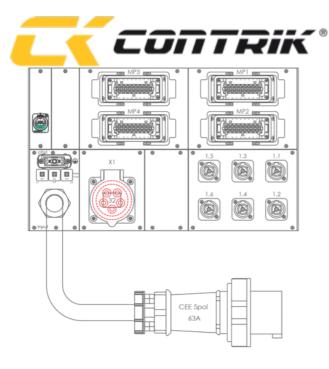

# POWER RACK XTREME CPRX63-C1-H4C1T6-ROM

On request modification.

IN: Input cable 2m 1x CEE63A, OUT: 4x Harting E16, 1x CEE32A, 6x powerCON TRUE1 TOP.

Power Rack Xtreme is a powerful and highly reliable distribution solution for installation in the 19" Rack. It is ideally suited for amplifier rack wiring application.

## **Ordering information**

| Article name             | Details                                                                                                                                                                                                                                                                                 | Order code |
|--------------------------|-----------------------------------------------------------------------------------------------------------------------------------------------------------------------------------------------------------------------------------------------------------------------------------------|------------|
| CPRX63-C1-<br>H4C1T6-ROM | Front: 24x RCBO (1-pole+N), 1x adjustable residual current monitoring ABB RD3P with fuse protection, 1x measuring device Janitza UMG96RM-E with Ethernet interface, 1x main switch,  Back: IN: 1x Input cable 2m with CEE63A,  OUT: 4 x Harting E16, 1x CEE32A, 6 x  powerCON TRUE1 TOP | 1038252    |

#### **Technical Information**

| Product       |                                                                                                                                                                                                                                         |
|---------------|-----------------------------------------------------------------------------------------------------------------------------------------------------------------------------------------------------------------------------------------|
| Input device  | IN: 1x Input cable 2m with CEE63A                                                                                                                                                                                                       |
| Daisy chain   |                                                                                                                                                                                                                                         |
| Output device | 4x Harting E16 6ch [1-9] ( 24x RCBO (1-pole+N))  1x CEE32A (1x MCB C32 3-pole+N with adjustable residual current monitoring ABB RD3P with fuse protection)  6x powerCON TRUE1 TOP (parallel to Harting 1)  1x Neutrik EtherCON  1x cPot |
| Main switch   | 1x main switch 4-pin                                                                                                                                                                                                                    |
| Power meter   | Janitza UMG96RM-E                                                                                                                                                                                                                       |