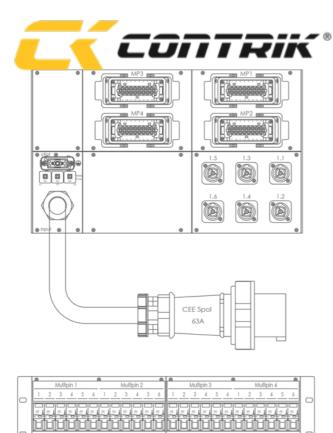

## POWER RACK XTREME CPRX63-C1-H4T6-ROM

On request modification.

IN: Input cable 2m 1x CEE63A, OUT: 4x Harting E16, 6x powerCON TRUE1 TOP.

Power Rack Xtreme is a powerful and highly reliable distribution solution for installation in the 19" Rack. It is ideally suited for amplifier rack wiring application.

## **Ordering information**

| Article name           | Details                                                                                                                                                                              | Order code |
|------------------------|--------------------------------------------------------------------------------------------------------------------------------------------------------------------------------------|------------|
| CPRX63-C1-H4T6-<br>ROM | Front: 24x RCBO (1-pole+N), 1x measuring<br>device Selec MFM 384, 1x main switch 4-pin,<br>Back: IN: 1x Input cable 2m with CEE63A,<br>OUT: 4x Harting E16, 6x powerCON TRUE1<br>TOP | 1038252    |

## **Technical Information**

| Product       |                                                                                                             |
|---------------|-------------------------------------------------------------------------------------------------------------|
| Input device  | IN: 1x Input cable 2m with CEE63A                                                                           |
| Daisy chain   |                                                                                                             |
| Output device | 4x Harting E16 6ch [1-9] 24x RCBO (1-pole+N)<br>6x powerCON TRUE1 TOP (parallel to Harting<br>1)<br>1x cPot |
| Main switch   | 1x main switch 4-pin                                                                                        |
| Power meter   | 1x Selec MFM 384                                                                                            |