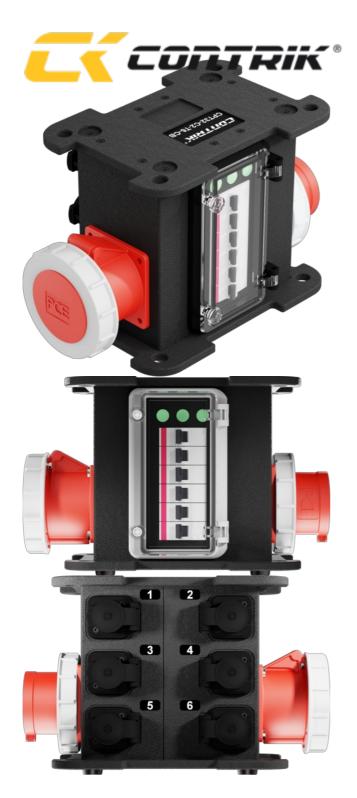

# Power Turtle Xtreme Outdoor CPT-C2-T6-CB (EU)

1x CEE32A In - 6x powerCON® TRUE1® TOP Out, 6x MCB circuit breakers

Power Turtle Active is an rugged compact distribution box which features separate circuit protection against the overload (MCB) for of each Out, and popular CEE32A connector for input & daisy chain. It is ideally suited for outdoor usage and demanding mobile applications. 1x CEE32A In – 6x powerCON® TRUE1® TOP Out, 6x MCB circuit breakers.

# **Ordering information**

| Article name | Details                                                                                                 | Order code |
|--------------|---------------------------------------------------------------------------------------------------------|------------|
| CPT-C2-T6-CB | IN: 1x CEE32, Daisy Chain: 1x CEE32,<br>OUT: 6x powerCON T1 TOP,<br>Circuit protection: 6x MCB (1-pole) | 1028847    |

### **Technical Information**

| Product        |                                                |
|----------------|------------------------------------------------|
| Input device   | 1x CEE32A red                                  |
| Daisy chaining | 1x CEE32A red with self-closing caps           |
| Output device  | 6x powerCON® TRUE1® TOP with self-closing caps |