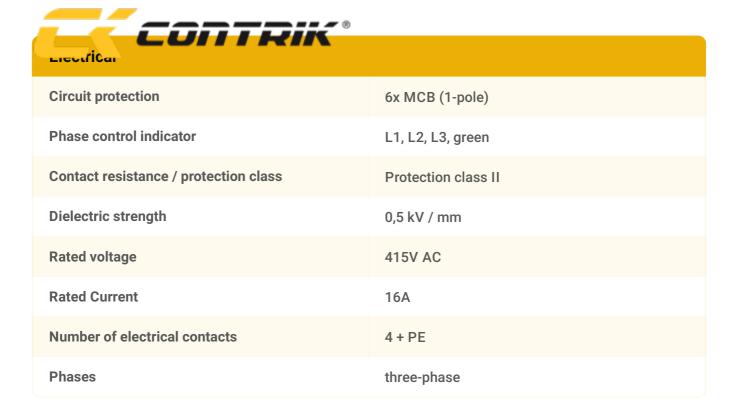

# **Ordering information**

| Article name | Details                                                                                                 | Order code |
|--------------|---------------------------------------------------------------------------------------------------------|------------|
| CPT-C2-T6-CB | IN: 1x CEE32, Daisy Chain: 1x CEE32,<br>OUT: 6x powerCON T1 TOP,<br>Circuit protection: 6x MCB (1-pole) | 1028847    |