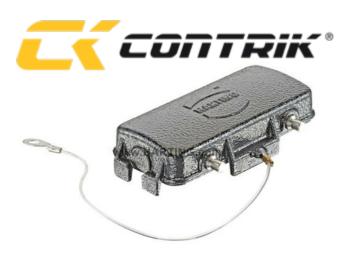

## Sealing cap CLSC-H

Lockable sealing cap which can be used with Power Turtle and Power Strip Multicore boxes featuring Harting E16 connector. This rugged cap is made of metal ensures IP65 protection class in mated condition.