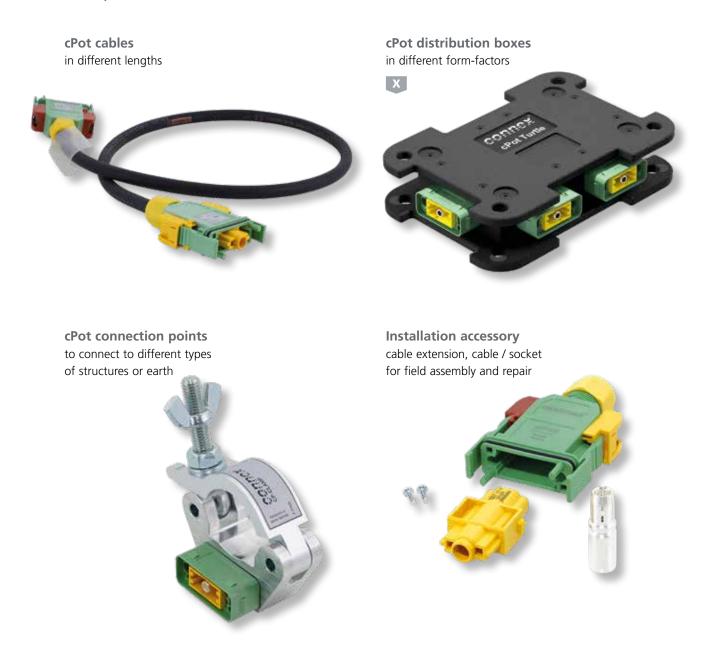

# cPot equipotential bonding system

Innovative professional equipotential bonding system which meets all the requirements in the event area (DIN 15700). This complete system consists of cables, rugged distribution boxes, connection points and accessories. cPot allows fast and easy installation / deinstallation and save events.