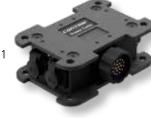

## **Power Turtles**

Lightweight, flat, highly reliable and extremely rugged distribution box. Power Turtles allow reduction of the cabling effort and cost. It is ideally suited for outdoor usage and demanding mobile applications.