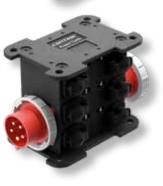

## **Power Containers**

Corner stone element of CONTRIK power distribution system. A highly reliable, rugged and powerful distribution solution. The Power Container allows reduction of cabling effort & cost, circuit protection and power measurement. It is ideally suited for demanding mobile applications esp. video walls.

- **32A Version:** In: C32A, Out: 2x Harting E16, Circuit protection: 12x MCB / 1x RCB, cPot potential equalization, IP44 in mated condition
  - XO

XO

• **63A Version:** In: C63A, Out: 4x Harting E16, Circuit protection: 24x RCBO, Power measurement, cPot potential equalization, IP44 in mated condition