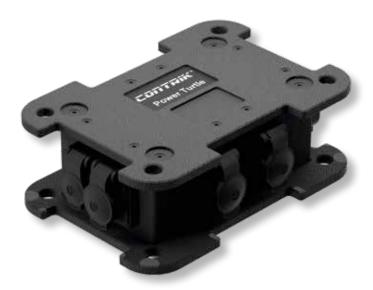

## **Power Turtles**

Lightweight, flat, highly reliable and extremely rugged distribution box. Power Turtles allow reduction of the cabling effort and cost. It is ideally suited for outdoor usage and demanding mobile applications.

- In: 1x powerCON TRUE1
- Out: 7x powerCON TRUE1
- IP65

XO

- In: Harting E16 or Socapex 419
- Out: 12x powerCON TRUE1
- IP65
- XO

• Out: 6x powerCON TRUE1

- In: CEE32A
- Daisy chain: CEE32A
- Out: 6x powerCON TRUE1
- Circuit protection: 6x MCB
- IP65
  - XO