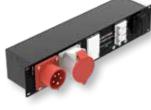

## **Power Rack**

Powerfull, rugged and highly reliable distribution solution for installation in the 19" Rack. Power Rack allows reduction of cabling effort & cost and circuit protection. It is ideally suited for amplifier rack wiring application.

- In: 1x CE16A or 1x CE32A
  Daisy chain: 1x CE16A or 1x CE32A
- Out: 6x powerCON TRUE1 or 6x Schuko, or 9x Schuko
- Circuit protection: 3x MCB and / or 1x RCD
- IP20