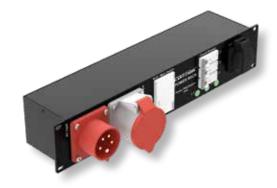

## **Power Rack**

Powerfull, rugged and highly reliable distribution solution for installation in the 19" Rack. Power Rack allows reduction of cabling effort & cost and circuit protection. It is ideally suited for amplifier rack wiring application.

- In: 1x CE16A or 1x CE32A
  Daisy chain: 1x CE16A or 1x CE32A
- Out: 6x powerCON TRUE1 or 6x Schuko, or 9x Schuko
- Circuit protection: 3x MCB and / or 1x RCD
- IP20