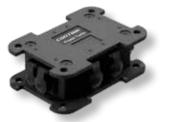

## **Power Turtles**

Lightweight, flat, highly reliable and extremely rugged distribution box. Power Turtles allow reduction of the cabling effort and cost. It is ideally suited for outdoor usage and demanding mobile applications.

- In: 1x powerCON TRUE1
- Out: 7x powerCON TRUE1
- IP65

XO

- In: Harting E16 or Socapex 419
- Out: 12x powerCON TRUE1
- IP65
- XO

• Out: 6x powerCON TRUE1

- In: CEE32A
- Daisy chain: CEE32A
- Out: 6x powerCON TRUE1
- Circuit protection: 6x MCB
- IP65
  - XO