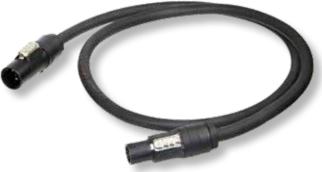

# **NEUTRIK powerCON cables**

Lockable, highly reliable and norm conform cables assemblies. This overmolded and re-wireable and cables assemblies ideally suited for outdoor usage and demanding mobile applications.

## Assembly types

- Different EU / US cables types and different conductor cross-sections
- Different assembly types
- Wide range of lengths
- IP65

6