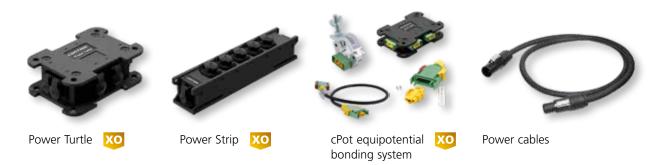

## **Power Turtles**

Lightweight, flat, highly reliable and extremely rugged distribution box. Power Turtles allow reduction of the cabling effort and cost. It is ideally suited for outdoor usage and demanding mobile applications.

# **Power Strips**

Lightweight, compact, highly reliable and rugged distribution box. Power Strip allows reduction of the cabling effort and cost. Power Strip Xtreme / Xtreme Outdoor are ideally suited for outdoor usage and demanding mobile applications.

# cPot equipotential bonding system

Innovative professional equipotential bonding system which meets all the requirements in the event area (DIN 15700). This complete system consists of cables, rugged distribution boxes, connection points and accessories. cPot allows fast and easy installation / deinstallation and save events.

# **NEUTRIK powerCON cables**

Lockable, highly reliable and norm conform cables assemblies. This overmolded and re-wireable and cables assemblies ideally suited for outdoor usage and demanding mobile applications.