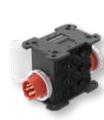

## **Power Containers**

Corner stone element of CONTRIK power distribution system. A highly reliable, rugged and powerful distribution solution. The Power Container allows reduction of cabling effort & cost, circuit protection and power measurement. It is ideally suited for demanding mobile applications esp. video walls.

- **32A Version:** In: C32A, Out: 2x Harting E16, Circuit protection: 12x MCB / 1x RCB, cPot potential equalization, IP44 in mated condition
  - XO

XO

• **63A Version:** In: C63A, Out: 4x Harting E16, Circuit protection: 24x RCBO, Power measurement, cPot potential equalization, IP44 in mated condition