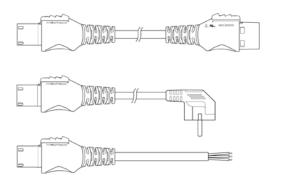

# **NEUTRIK powerCON cables**

Lockable, highly reliable and norm conform cables assemblies. This overmolded and re-wireable and cables assemblies ideally suited for outdoor usage and demanding mobile applications.

## Assembly types

- Different EU / US cables types and different conductor cross-sections
- Different assembly types
- Wide range of lengths
- IP65

6