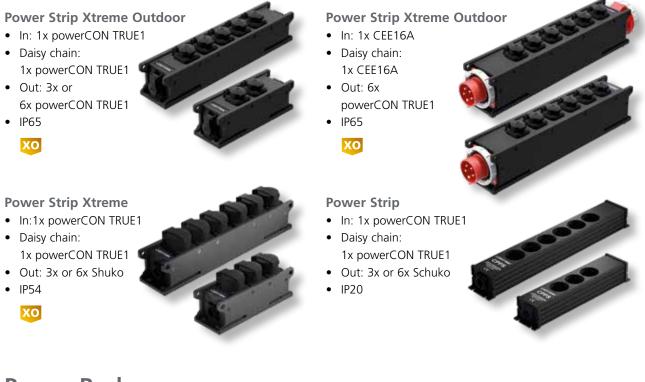

# **Power Strips**

Lightweight, compact, highly reliable and rugged distribution box. Power Strip allows reduction of the cabling effort and cost. Power Strip Xtreme / Xtreme Outdoor are ideally suited for outdoor usage and demanding mobile applications.