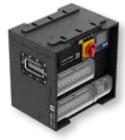

## **Power Rack**

Powerfull, rugged and highly reliable distribution solution for installation in the 19" Rack. Power Rack allows reduction of cabling effort & cost and circuit protection. It is ideally suited for amplifier rack wiring application.

- In: 1x CE16A or 1x CE32A
  Daisy chain: 1x CE16A or 1x CE32A
- Out: 6x powerCON TRUE1 or 6x Schuko, or 9x Schuko
- Circuit protection: 3x MCB and / or 1x RCD
- IP20