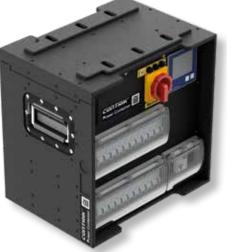

## **Power Containers**

Corner stone element of CONTRIK power distribution system. A highly reliable, rugged and powerful distribution solution. The Power Container allows reduction of cabling effort & cost, circuit protection and power measurement. It is ideally suited for demanding mobile applications esp. video walls.

- **32A Version:** In: C32A, Out: 2x Harting E16, Circuit protection: 12x MCB / 1x RCB, cPot potential equalization, IP44 in mated condition
  - XO

XO

• **63A Version:** In: C63A, Out: 4x Harting E16, Circuit protection: 24x RCBO, Power measurement, cPot potential equalization, IP44 in mated condition